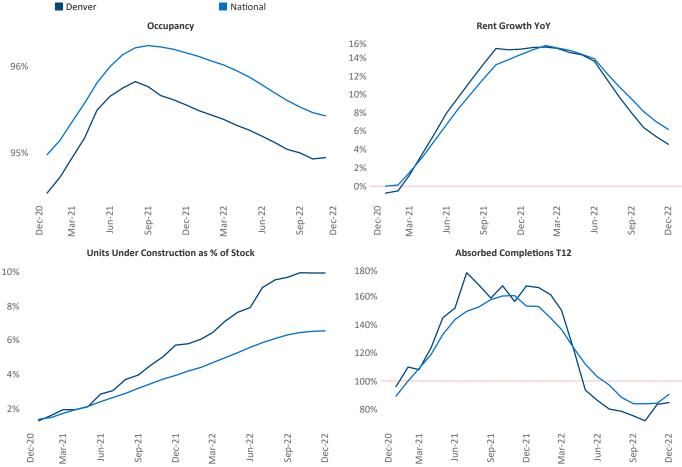

New lease asking **rents** are at \$1,896, up 4.5% ▲ from the previous year placing Denver at 103rd overall in year-over-year rent growth.

Multifamily housing **demand** has been positive with **8,635** ▲ net units absorbed over the past twelve months. This is down **-3,901** ▼ units from the previous year's gain of **12,536** ▲ absorbed units.

Employment in Denver has grown by 3.6% ▲ over the past 12 months, while hourly wages have risen by 3.4% ▲ YoY to \$34.37 according to the *Bureau of Labor Statistics*.