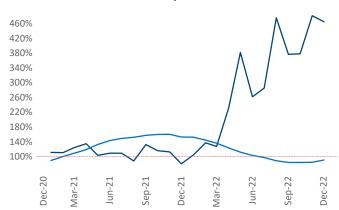

New lease asking **rents** are at \$1,055, up 8.6% ▲ from the previous year placing Dayton at 31st overall in year-over-year rent growth.

Multifamily housing demand has been positive with **1,563** ▲ net units absorbed over the past twelve months. This is up 631 ▲ units from the previous year's gain of 932 ▲ absorbed units.