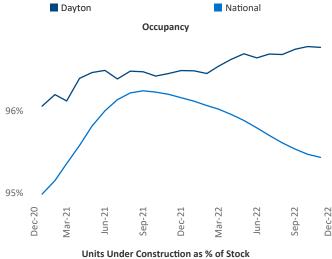

ontacts

Jeff Adler

Vice President

Liliana Malai Senior PPC Specialist Jeff.Adler@yardi.com Liliana.Malai@yardi.com Dayton

December 2022



Dayton is the 73rd largest multifamily market with 50,547 completed units and 8,951 units in development, 1,638 of which have already broken ground.

New lease asking **rents** are at \$1,055, up 8.6% ▲ from the previous year placing Dayton at 31st overall in year-over-year rent growth.

Multifamily housing demand has been positive with **1,563** ▲ net units absorbed over the past twelve months. This is up 631 ▲ units from the previous year's gain of 932 ▲ absorbed units.

**Employment** in Dayton has grown by **1.8%** ▲ over the past 12 months, while hourly wages have risen by **7.9%** ▲ YoY to \$29.42 according to the Bureau of Labor Statistics.









## **DISCLAIMER**

ALTHOUGH EVERY EFFORT IS MADE TO ENSURE THE ACCURACY, TIMELINESS AND COMPLETENESS OF THE INFORMATION PROVIDED IN THIS PUBLICATION, THE INFORMATION IS PROVIDED "AS IS" AND YARDI MATRIX DOES NOT GUARANTEE, WARRANT, REPRESENT OR UNDERTAKE THAT THE INFORMATION PROVIDED IS CORRECT, ACCURATE, CURRENT OR COMPLETE. YARDI MATRIX IS NOT LIABLE FOR ANY LOSS, CLAIM, OR DEMAND ARISING DIRECTLY OR INDIRECTLY FROM ANY USE OR RELIANCE UPON THE INFORMATION CONTAINED HEREIN.

## **COPYRIGHT NOTICE**

This document, publication and/or presentation (collectively, 'document') is protected by copyright, trademark and other intellectual property laws. Use of this document is subject to the terms and conditions of Yardi Systems, Inc. dba Yardi Matrix's Terms of Use <a href="http://www.y