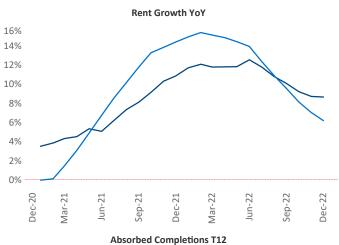

New lease asking **rents** are at \$1,055, up 8.6% ▲ from the previous year placing Dayton at 31st overall in year-over-year rent growth.

Multifamily housing demand has been positive with **1,563** ▲ net units absorbed over the past twelve months. This is up 631 ▲ units from the previous year's gain of 932 ▲ absorbed units.