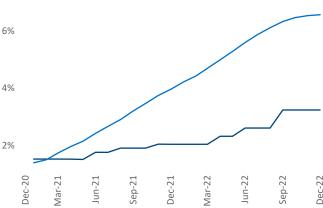

Contacts

Jeff Adler

Vice President

Liliana Malai Senior PPC Specialist Jeff.Adler@yardi.com Liliana.Malai@yardi.com Dayton

December 2022

Dayton is the 73rd largest multifamily market with 50,547 completed units and 8,951 units in development, 1,638 of which have already broken ground.