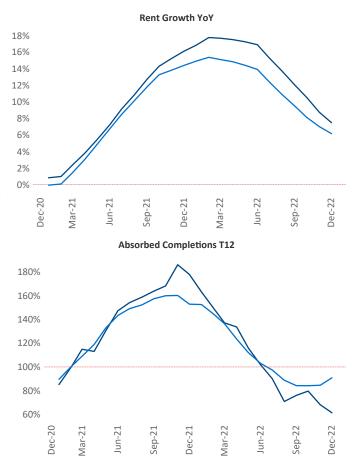

New lease asking **rents** are at **\$1,560**, up **7.5%** from the previous year placing Dallas at 54th overall in year-over-year rent growth.

Multifamily housing demand has been positive with **13,679** A net units absorbed over the past twelve months. This is down **-32,847** ▼ units from the previous year's gain of **46,526** absorbed units.

**Employment** in Dallas has grown by **5.9%** over the past 12 months, while hourly wages have risen by 3.7% A YoY to \$33.72 according to the Bureau of Labor Statistics.

Jun-22

Mar-22

Dec-21

Dec-22

Sep-22

Dec-20

Mar-21

Jun-21

Sep-21