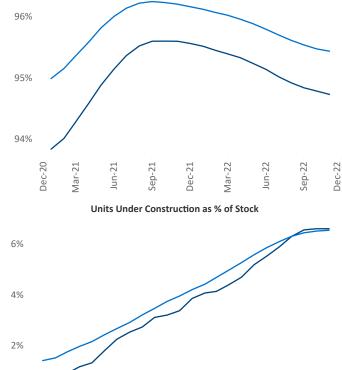

# Contacts

Liliana Malai Senior PPC Specialist Liliana.Malai@yardi.com Dallas

December 2022

Dallas is the 1st largest multifamily market with 846,106 completed units and 202,143 units in development, 56,005 of which have already broken ground.

**Employment** in Dallas has grown by **5.9%** over the past 12 months, while hourly wages have risen by 3.7% A YoY to \$33.72 according to the Bureau of Labor Statistics.

Jun-22

Mar-22

Dec-21

Dec-22

Sep-22

Dec-20

Mar-21

Jun-21

Sep-21