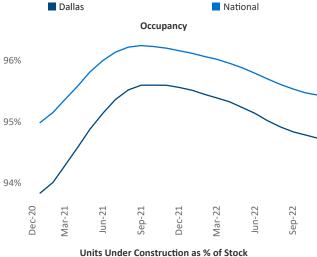

## Dallas

December 2022

**Dallas** is the **1st** largest multifamily market with **846,106** completed units and **202,143** units in development, **56,005** of which have already broken ground.

New lease asking **rents** are at **\$1,560**, up **7.5%** ★ from the previous year placing Dallas at **54th** overall in year-over-year rent growth.

Multifamily housing **demand** has been positive with **13,679** ▲ net units absorbed over the past twelve months. This is down **-32,847** ▼ units from the previous year's gain of **46,526** ▲ absorbed units.