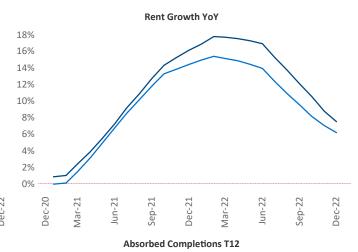

## Dallas

December 2022

**Dallas** is the **1st** largest multifamily market with **846,106** completed units and **202,143** units in development, **56,005** of which have already broken ground.

New lease asking **rents** are at **\$1,560**, up **7.5%** ★ from the previous year placing Dallas at **54th** overall in year-over-year rent growth.

Multifamily housing **demand** has been positive with **13,679** ▲ net units absorbed over the past twelve months. This is down **-32,847** ▼ units from the previous year's gain of **46,526** ▲ absorbed units.