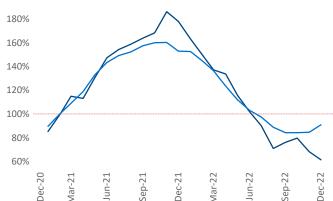

Multifamily housing **demand** has been positive with **13,679** ▲ net units absorbed over the past twelve months. This is down **-32,847** ▼ units from the previous year's gain of **46,526** ▲ absorbed units.