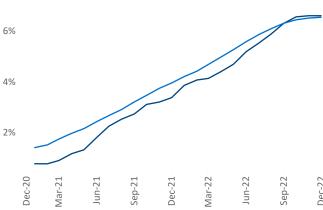

Multifamily housing **demand** has been positive with **13,679** ▲ net units absorbed over the past twelve months. This is down **-32,847** ▼ units from the previous year's gain of **46,526** ▲ absorbed units.