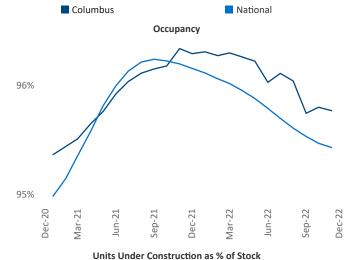

New lease asking **rents** are at \$1,243, up 8.6% ▲ from the previous year placing Columbus at 29th overall in year-over-year rent growth.

Multifamily housing **demand** has been positive with **5,654** ▲ net units absorbed over the past twelve months. This is down **-2,967** ▼ units from the previous year's gain of **8,621** ▲ absorbed units.