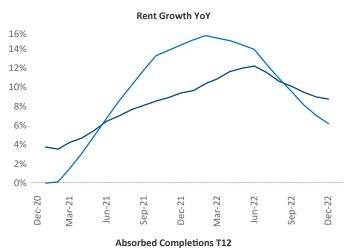

New lease asking **rents** are at \$1,243, up 8.6% ▲ from the previous year placing Columbus at 29th overall in year-over-year rent growth.

Multifamily housing **demand** has been positive with **5,654** ▲ net units absorbed over the past twelve months. This is down **-2,967** ▼ units from the previous year's gain of **8,621** ▲ absorbed units.