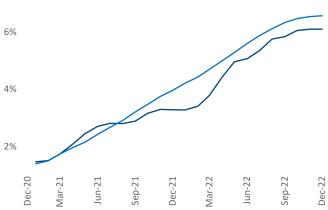

New lease asking **rents** are at \$1,243, up 8.6% ▲ from the previous year placing Columbus at 29th overall in year-over-year rent growth.

Multifamily housing **demand** has been positive with **5,654** ▲ net units absorbed over the past twelve months. This is down **-2,967** ▼ units from the previous year's gain of **8,621** ▲ absorbed units.