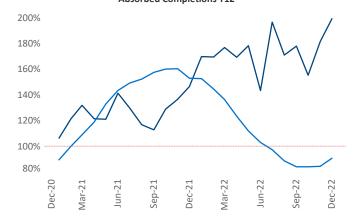

New lease asking **rents** are at \$1,243, up 8.6% ▲ from the previous year placing Columbus at 29th overall in year-over-year rent growth.

Multifamily housing **demand** has been positive with **5,654** ▲ net units absorbed over the past twelve months. This is down **-2,967** ▼ units from the previous year's gain of **8,621** ▲ absorbed units.