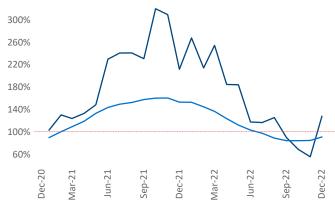

New lease asking **rents** are at \$1,252, up 8.5% ▲ from the previous year placing Cincinnati at 36th overall in year-over-year rent growth.

Multifamily housing **demand** has been positive with **2,132** ▲ net units absorbed over the past twelve months. This is down **-768** ▼ units from the previous year's gain of **2,900** ▲ absorbed units.