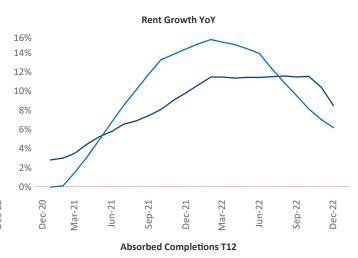

New lease asking **rents** are at \$1,252, up 8.5% ▲ from the previous year placing Cincinnati at 36th overall in year-over-year rent growth.

Multifamily housing **demand** has been positive with **2,132** ▲ net units absorbed over the past twelve months. This is down **-768** ▼ units from the previous year's gain of **2,900** ▲ absorbed units.