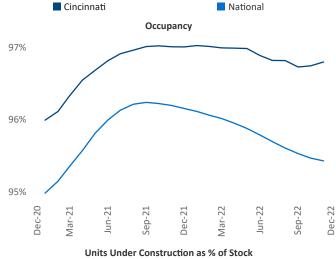

New lease asking **rents** are at \$1,252, up 8.5% ▲ from the previous year placing Cincinnati at 36th overall in year-over-year rent growth.

Multifamily housing **demand** has been positive with **2,132** ▲ net units absorbed over the past twelve months. This is down **-768** ▼ units from the previous year's gain of **2,900** ▲ absorbed units.