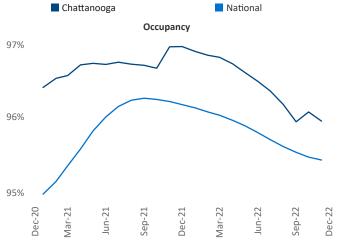

dent Jeff.Adler@yardi.com



## Contacts

Liliana Malai Senior PPC Specialist Liliana.Malai@yardi.com Chattanooga December 2022

Chattanooga is the 99th largest multifamily market with 32,359 completed units and 10,854 units in development, 1,724 of which have already broken ground.

New lease asking **rents** are at \$1,317, up 10.6% A from the previous year placing Chattanooga at 11th overall in year-over-year rent growth.

Multifamily housing demand has been negative with -134 vert units absorbed over the past twelve months. This is down **-1,237** units from the previous year's gain of 1,103 A absorbed units.

**Employment** in Chattanooga has grown by **1.3%** A over the past 12 months, while hourly wages have risen by 5.3% YoY to \$25.12 according to the Bureau of Labor Statistics.









## DISCLAIMER

ALTHOUGH EVERY EFFORT IS MADE TO ENSURE THE ACCURACY, TIMELINESS AND COMPLETENESS OF THE INFORMATION PROVIDED IN THIS PUBLICATION, THE INFORMATION IS PROVIDED "AS IS" AND YARDI MATRIX DOES NOT GUARANTEE, WARRANT, REPRESENT OR UNDERTAKE THAT THE INFORMATION PROVIDED IS CORRECT, ACCURATE, CURRENT OR COMPLETE. YARDI MATRIX IS NOT LIABLE FOR ANY LOSS, CLAIM, OR DEMAND ARISING DIRECTLY OR INDIRECTLY FROM ANY USE OR RELIANCE UPON THE INFORMATION CONTAINED HEREIN.

## **COPYRIGHT NOTICE**

This document, publication and/or presentation (collectively, 'document') is protected by copyright, trademark and other intellectual property laws. Use of this document is subject to the terms and conditions of Yardi Systems, Inc. dba Yardi Matrix's Terms of Use <a href="http://www.yardi