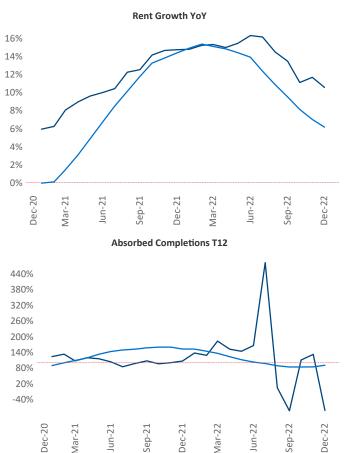

New lease asking **rents** are at \$1,317, up 10.6% A from the previous year placing Chattanooga at 11th overall in year-over-year rent growth.

Multifamily housing demand has been negative with -134 vert units absorbed over the past twelve months. This is down **-1,237** units from the previous year's gain of 1,103 A absorbed units.

**Employment** in Chattanooga has grown by **1.3%** A over the past 12 months, while hourly wages have risen by 5.3% YoY to \$25.12 according to the Bureau of Labor Statistics.