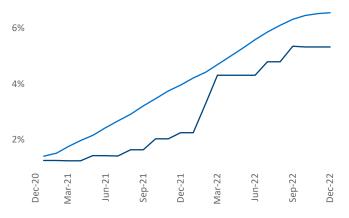

New lease asking **rents** are at \$1,317, up 10.6% A from the previous year placing Chattanooga at 11th overall in year-over-year rent growth.

Multifamily housing demand has been negative with -134 vert units absorbed over the past twelve months. This is down **-1,237** units from the previous year's gain of 1,103 A absorbed units.