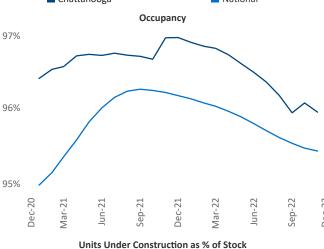

New lease asking **rents** are at \$1,317, up 10.6% ▲ from the previous year placing Chattanooga at 11th overall in year-over-year rent growth.

Multifamily housing **demand** has been negative with -134 ▼ net units absorbed over the past twelve months. This is down -1,237 ▼ units from the previous year's gain of 1,103 ▲ absorbed units.

Employment in Chattanooga has grown by 1.3% ▲ over the past 12 months, while hourly wages have risen by 5.3% ▲ YoY to \$25.12 according to the *Bureau of Labor Statistics*.