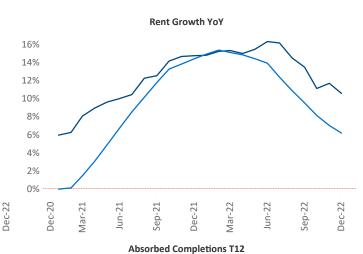

New lease asking **rents** are at \$1,317, up 10.6% ▲ from the previous year placing Chattanooga at 11th overall in year-over-year rent growth.

Multifamily housing **demand** has been negative with -134 ▼ net units absorbed over the past twelve months. This is down -1,237 ▼ units from the previous year's gain of 1,103 ▲ absorbed units.