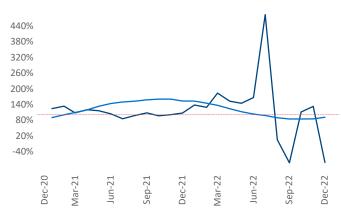

New lease asking **rents** are at \$1,317, up 10.6% ▲ from the previous year placing Chattanooga at 11th overall in year-over-year rent growth.

Multifamily housing **demand** has been negative with -134 ▼ net units absorbed over the past twelve months. This is down -1,237 ▼ units from the previous year's gain of 1,103 ▲ absorbed units.