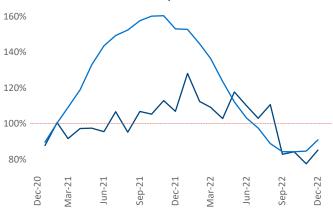

New lease asking **rents** are at \$1,608, up 7.2% ▲ from the previous year placing Charlotte at 58th overall in year-over-year rent growth.

Multifamily housing **demand** has been positive with **5,296** ▲ net units absorbed over the past twelve months. This is down -**5,583** ▼ units from the previous year's gain of **10,879** ▲ absorbed units.