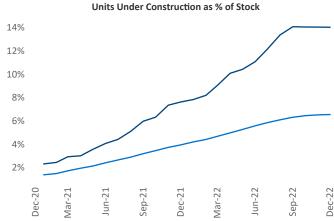

© 2023 Mapbox © OpenStreetMap

Contacts

Jeff Adler
Vice President

Jeff.Adler@yardi.com

Hartsville

Liliana Malai Senior PPC Specialist Liliana.Malai@yardi.com Charlotte
December 2022

**Charlotte** is the **25th** largest multifamily market with **204,455** completed units and **120,189** units in development, **28,674** of which have already broken ground.