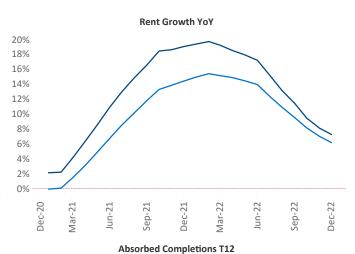

New lease asking **rents** are at \$1,608, up 7.2% ▲ from the previous year placing Charlotte at 58th overall in year-over-year rent growth.

Multifamily housing **demand** has been positive with **5,296** ▲ net units absorbed over the past twelve months. This is down -**5,583** ▼ units from the previous year's gain of **10,879** ▲ absorbed units.