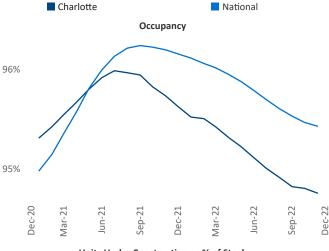

New lease asking **rents** are at \$1,608, up 7.2% ▲ from the previous year placing Charlotte at 58th overall in year-over-year rent growth.

Multifamily housing **demand** has been positive with **5,296** ▲ net units absorbed over the past twelve months. This is down -**5,583** ▼ units from the previous year's gain of **10,879** ▲ absorbed units.