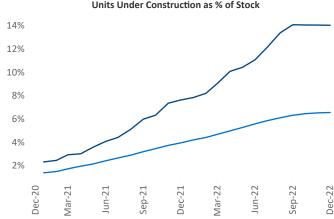

## Charlotte

December 2022

**Charlotte** is the **25th** largest multifamily market with **204,455** completed units and **120,189** units in development, **28,674** of which have already broken ground.