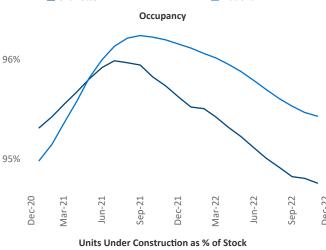

PPC Specialist
Liliana.Malai@yardi.com

## Charlotte

December 2022



**Charlotte** is the **25th** largest multifamily market with **204,455** completed units and **120,189** units in development, **28,674** of which have already broken ground.

New lease asking **rents** are at **\$1,608**, up **7.2%** ★ from the previous year placing Charlotte at **58th** overall in year-over-year rent growth.

Multifamily housing **demand** has been positive with **5,296** ▲ net units absorbed over the past twelve months. This is down **-5,583** ▼ units from the previous year's gain of **10,879** ▲ absorbed units.

**Employment** in Charlotte has grown by **4.9%** ▲ over the past 12 months, while hourly wages have risen by **2.6%** ▲ YoY to **\$33.31** according to the *Bureau of Labor Statistics*.