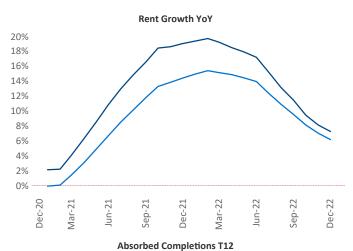

New lease asking **rents** are at **\$1,608**, up **7.2%** ★ from the previous year placing Charlotte at **58th** overall in year-over-year rent growth.

Multifamily housing **demand** has been positive with **5,296** ▲ net units absorbed over the past twelve months. This is down **-5,583** ▼ units from the previous year's gain of **10,879** ▲ absorbed units.