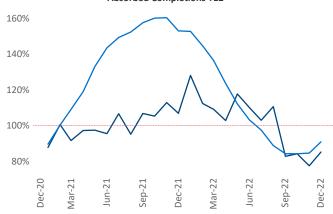

New lease asking **rents** are at **\$1,608**, up **7.2%** ★ from the previous year placing Charlotte at **58th** overall in year-over-year rent growth.

Multifamily housing **demand** has been positive with **5,296** ▲ net units absorbed over the past twelve months. This is down **-5,583** ▼ units from the previous year's gain of **10,879** ▲ absorbed units.