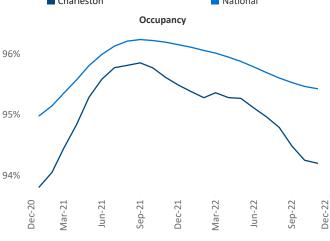

iana Malai Senior PPC Specialist Liliana.Malai@yardi.com Charleston
December 2022

**Charleston** is the **54th** largest multifamily market with **79,183** completed units and **31,714** units in development, **9,042** of which have already broken ground.

New lease asking **rents** are at \$1,693, up 9.1% ▲ from the previous year placing Charleston at 23rd overall in year-over-year rent growth.

Multifamily housing **demand** has been positive with **4,921** ▲ net units absorbed over the past twelve months. This is down **-1,343** ▼ units from the previous year's gain of **6,264** ▲ absorbed units.

**Employment** in Charleston has grown by **4.5%** ▲ over the past 12 months, while hourly wages have risen by **3.6%** ▲ YoY to **\$28.56** according to the *Bureau of Labor Statistics*.











## **DISCLAIMER**

ALTHOUGH EVERY EFFORT IS MADE TO ENSURE THE ACCURACY, TIMELINESS AND COMPLETENESS OF THE INFORMATION PROVIDED IN THIS PUBLICATION, THE INFORMATION IS PROVIDED "AS IS" AND YARDI MATRIX DOES NOT GUARANTEE, WARRANT, REPRESENT OR UNDERTAKE THAT THE INFORMATION PROVIDED IS CORRECT, ACCURATE, CURRENT OR COMPLETE. YARDI MATRIX IS NOT LIABLE FOR ANY LOSS, CLAIM, OR DEMAND ARISING DIRECTLY OR INDIRECTLY FROM ANY USE OR RELIANCE UPON THE INFORMATION CONTAINED HEREIN.

## **COPYRIGHT NOTICE**

This document, publication and/or presentation (collectively, 'document') is protected by copyright, trademark and other intellectual property laws. Use of this document is subject to the terms and conditions of Yardi Systems, Inc. dba Yardi Matrix's Terms of Use <a href="http://www.y