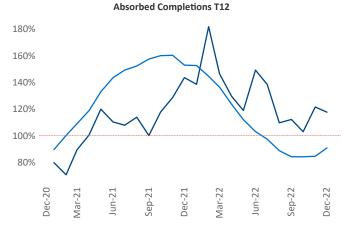

New lease asking **rents** are at \$1,693, up 9.1% ▲ from the previous year placing Charleston at 23rd overall in year-over-year rent growth.

Multifamily housing **demand** has been positive with **4,921** ▲ net units absorbed over the past twelve months. This is down **-1,343** ▼ units from the previous year's gain of **6,264** ▲ absorbed units.