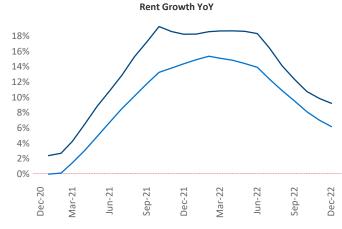

New lease asking **rents** are at \$1,693, up 9.1% ▲ from the previous year placing Charleston at 23rd overall in year-over-year rent growth.

Multifamily housing **demand** has been positive with **4,921** ▲ net units absorbed over the past twelve months. This is down **-1,343** ▼ units from the previous year's gain of **6,264** ▲ absorbed units.