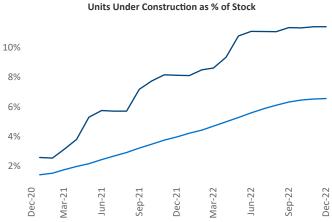

Contacts

Jeff Adler Vice President Jeff.Adler@yardi.com Liliana Malai Senior PPC Specialist Liliana.Malai@yardi.com Charleston
December 2022

**Charleston** is the **54th** largest multifamily market with **79,183** completed units and **31,714** units in development, **9,042** of which have already broken ground.