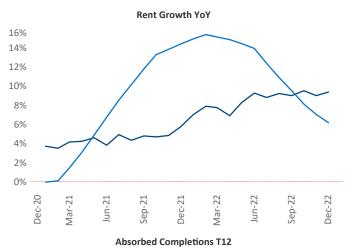

## **Buffalo**

December 2022

**Buffalo** is the **76th** largest multifamily market with **48,669** completed units and **15,118** units in development, **2,463** of which have already broken ground.

New lease asking **rents** are at \$1,283, up 9.4% ▲ from the previous year placing Buffalo at 21st overall in year-over-year rent growth.

Multifamily housing **demand** has been positive with **600** ▲ net units absorbed over the past twelve months. This is up **201** ▲ units from the previous year's gain of **399** ▲ absorbed units.

**Employment** in Buffalo has grown by **3.2%** ▲ over the past 12 months, while hourly wages have fallen by **-1.1%** ▼ YoY to **\$30.87** according to the *Bureau of Labor Statistics*.