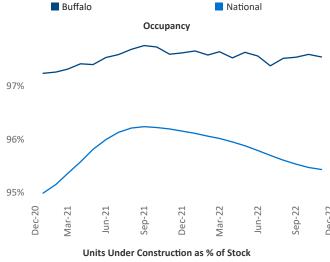

## **Buffalo**

December 2022

**Buffalo** is the **76th** largest multifamily market with **48,669** completed units and **15,118** units in development, **2,463** of which have already broken ground.

New lease asking **rents** are at \$1,283, up 9.4% ▲ from the previous year placing Buffalo at 21st overall in year-over-year rent growth.

Multifamily housing **demand** has been positive with **600** ▲ net units absorbed over the past twelve months. This is up **201** ▲ units from the previous year's gain of **399** ▲ absorbed units.

**Employment** in Buffalo has grown by **3.2%** ▲ over the past 12 months, while hourly wages have fallen by **-1.1%** ▼ YoY to **\$30.87** according to the *Bureau of Labor Statistics*.