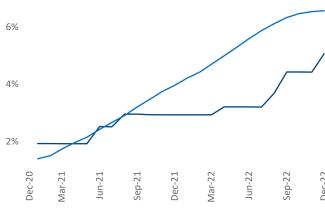

## **Buffalo**

December 2022

**Buffalo** is the **76th** largest multifamily market with **48,669** completed units and **15,118** units in development, **2,463** of which have already broken ground.

New lease asking **rents** are at \$1,283, up 9.4% ▲ from the previous year placing Buffalo at 21st overall in year-over-year rent growth.

Multifamily housing **demand** has been positive with **600** ▲ net units absorbed over the past twelve months. This is up **201** ▲ units from the previous year's gain of **399** ▲ absorbed units.

**Employment** in Buffalo has grown by **3.2%** ▲ over the past 12 months, while hourly wages have fallen by **-1.1%** ▼ YoY to **\$30.87** according to the *Bureau of Labor Statistics*.