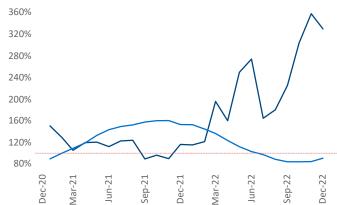

## **Buffalo**

December 2022

**Buffalo** is the **76th** largest multifamily market with **48,669** completed units and **15,118** units in development, **2,463** of which have already broken ground.

New lease asking **rents** are at \$1,283, up 9.4% ▲ from the previous year placing Buffalo at 21st overall in year-over-year rent growth.