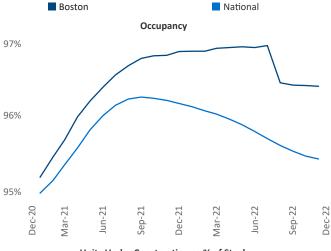

ardi.com Liliana Malai Senior PPC Specialist Liliana.Malai@yardi.com Boston

December 2022

**Boston** is the **15th** largest multifamily market with **256,819** completed units and **93,146** units in development, **15,387** of which have already broken ground.

New lease asking **rents** are at \$2,655, up 5.7% ▲ from the previous year placing Boston at 90th overall in year-over-year rent growth.

Multifamily housing **demand** has been positive with **7,160** ▲ net units absorbed over the past twelve months. This is down **-6,375** ▼ units from the previous year's gain of **13,535** ▲ absorbed units.

**Employment** in Boston has grown by **4.7%** ▲ over the past 12 months, while hourly wages have risen by **3.5%** ▲ YoY to **\$41.46** according to the *Bureau of Labor Statistics*.











## **DISCLAIMER**

ALTHOUGH EVERY EFFORT IS MADE TO ENSURE THE ACCURACY, TIMELINESS AND COMPLETENESS OF THE INFORMATION PROVIDED IN THIS PUBLICATION, THE INFORMATION IS PROVIDED "AS IS" AND YARDI MATRIX DOES NOT GUARANTEE, WARRANT, REPRESENT OR UNDERTAKE THAT THE INFORMATION PROVIDED IS CORRECT, ACCURATE, CURRENT OR COMPLETE. YARDI MATRIX IS NOT LIABLE FOR ANY LOSS, CLAIM, OR DEMAND ARISING DIRECTLY OR INDIRECTLY FROM ANY USE OR RELIANCE UPON THE INFORMATION CONTAINED HEREIN.

## **COPYRIGHT NOTICE**

This document, publication and/or presentation (collectively, 'document') is protected by copyright, trademark and other intellectual property laws. Use of this document is subject to the terms and conditions of Yardi Systems, Inc. dba Yardi Matrix's Terms of Use <a href="http://www.y