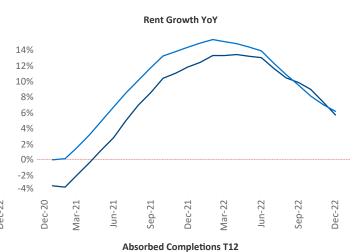

New lease asking **rents** are at \$2,655, up 5.7% ▲ from the previous year placing Boston at 90th overall in year-over-year rent growth.

Multifamily housing **demand** has been positive with **7,160** ▲ net units absorbed over the past twelve months. This is down **-6,375** ▼ units from the previous year's gain of **13,535** ▲ absorbed units.