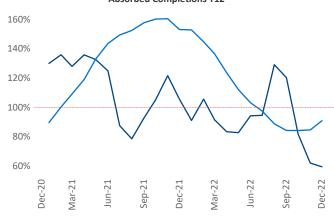

New lease asking **rents** are at \$1,643, up 4.7% ▲ from the previous year placing Boise at 100th overall in year-over-year rent growth.

Multifamily housing **demand** has been positive with **421** ▲ net units absorbed over the past twelve months. This is down **-1,643** ▼ units from the previous year's gain of **2,064** ▲ absorbed units.