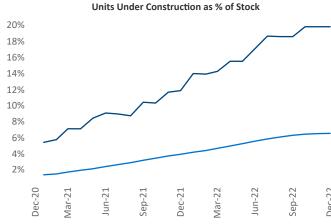

Contacts

Jeff Adler Vice President <u>Jeff.Adler@yardi.com</u> Liliana Malai Senior PPC Specialist Liliana.Malai@yardi.com Boise

December 2022

**Boise** is the **109th** largest multifamily market with **24,780** completed units and **28,947** units in development, **4,917** of which have already broken ground.