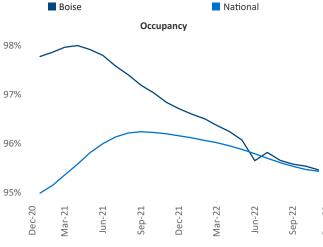

New lease asking **rents** are at \$1,643, up 4.7% ▲ from the previous year placing Boise at 100th overall in year-over-year rent growth.

Multifamily housing **demand** has been positive with **421** ▲ net units absorbed over the past twelve months. This is down **-1,643** ▼ units from the previous year's gain of **2,064** ▲ absorbed units.