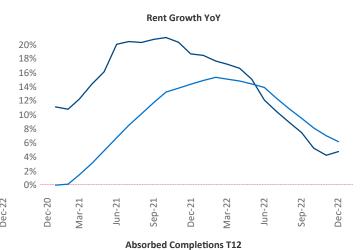

New lease asking **rents** are at \$1,643, up 4.7% ▲ from the previous year placing Boise at 100th overall in year-over-year rent growth.

Multifamily housing **demand** has been positive with **421** ▲ net units absorbed over the past twelve months. This is down **-1,643** ▼ units from the previous year's gain of **2,064** ▲ absorbed units.