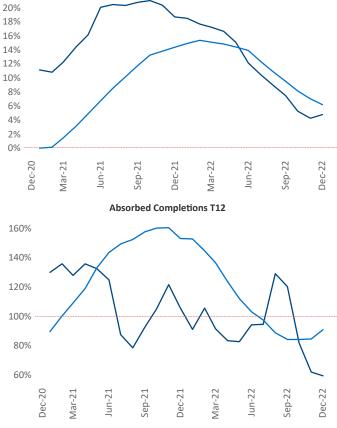

Senior PPC Specialist

Liliana.Malai@yardi.com

Boise

December 2022

**Boise** is the **109th** largest multifamily market with **24,780** completed units and **28,947** units in development, **4,917** of which have already broken ground.

New lease asking **rents** are at **\$1,643**, up **4.7%** ▲ from the previous year placing Boise at **100th** overall in year-over-year rent growth.

Multifamily housing **demand** has been positive with **421** ▲ net units absorbed over the past twelve months. This is down **-1,643** ▼ units from the previous year's gain of **2,064** ▲ absorbed units.