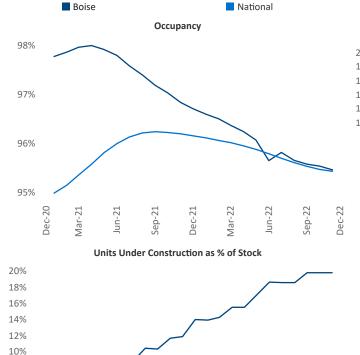

Senior PPC Specialist

Liliana.Malai@yardi.com

Boise

December 2022

**Boise** is the **109th** largest multifamily market with **24,780** completed units and **28,947** units in development, **4,917** of which have already broken ground.

New lease asking **rents** are at **\$1,643**, up **4.7%** ▲ from the previous year placing Boise at **100th** overall in year-over-year rent growth.

Multifamily housing **demand** has been positive with **421** ▲ net units absorbed over the past twelve months. This is down **-1,643** ▼ units from the previous year's gain of **2,064** ▲ absorbed units.