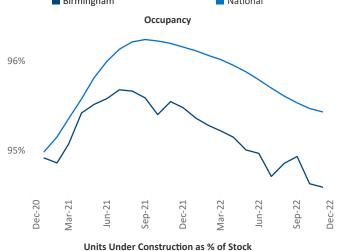

New lease asking **rents** are at **\$1,233**, up **4.7%** ▲ from the previous year placing Birmingham at **102nd** overall in year-over-year rent growth.

Multifamily housing **demand** has been positive with **268** ▲ net units absorbed over the past twelve months. This is down **-907** ▼ units from the previous year's gain of **1,175** ▲ absorbed units.