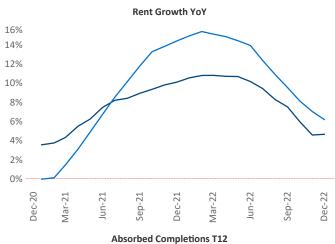

New lease asking **rents** are at **\$1,233**, up **4.7%** ▲ from the previous year placing Birmingham at **102nd** overall in year-over-year rent growth.

Multifamily housing **demand** has been positive with **268** ▲ net units absorbed over the past twelve months. This is down **-907** ▼ units from the previous year's gain of **1,175** ▲ absorbed units.