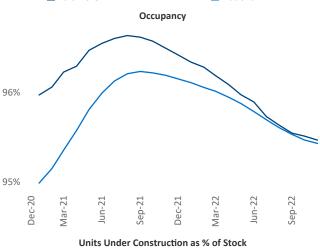

New lease asking **rents** are at \$1,659, up 2.6% ▲ from the previous year placing Baltimore at 114th overall in year-over-year rent growth.

Multifamily housing **demand** has been negative with -815 ▼ net units absorbed over the past twelve months. This is down -6,648 ▼ units from the previous year's gain of 5,833 ▲ absorbed units.