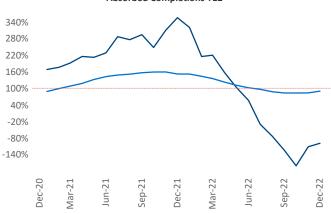

New lease asking **rents** are at \$1,659, up 2.6% ▲ from the previous year placing Baltimore at 114th overall in year-over-year rent growth.

Multifamily housing **demand** has been negative with -815 ▼ net units absorbed over the past twelve months. This is down -6,648 ▼ units from the previous year's gain of 5,833 ▲ absorbed units.