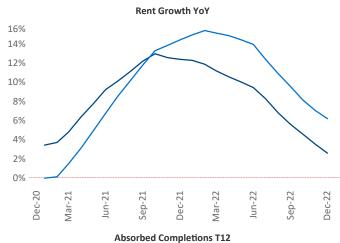

New lease asking **rents** are at \$1,659, up 2.6% ▲ from the previous year placing Baltimore at 114th overall in year-over-year rent growth.

Multifamily housing **demand** has been negative with -815 ▼ net units absorbed over the past twelve months. This is down -6,648 ▼ units from the previous year's gain of 5,833 ▲ absorbed units.