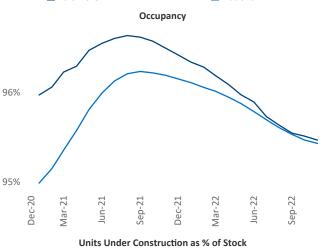

New lease asking **rents** are at \$1,659, up 2.6% ▲ from the previous year placing Baltimore at 114th overall in year-over-year rent growth.

Multifamily housing **demand** has been negative with -815 ▼ net units absorbed over the past twelve months. This is down -6,648 ▼ units from the previous year's gain of 5,833 ▲ absorbed units.

**Employment** in Baltimore has grown by **1.9%** ▲ over the past 12 months, while hourly wages have fallen by **-0.6%** ▼ YoY to \$33.35 according to the *Bureau of Labor Statistics*.