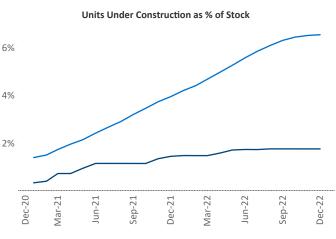

Contacts

Jeff Adler Vice President Jeff.Adler@yardi.com Liliana Malai Senior PPC Specialist Liliana.Malai@yardi.com Baltimore

December 2022

**Baltimore** is the **21st** largest multifamily market with **231,561** completed units and **41,049** units in development, **4,085** of which have already broken ground.