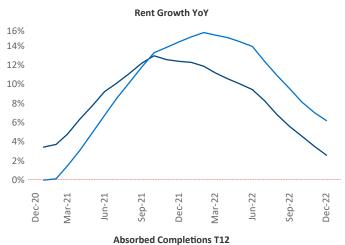

New lease asking **rents** are at \$1,659, up 2.6% ▲ from the previous year placing Baltimore at 114th overall in year-over-year rent growth.

Multifamily housing **demand** has been negative with -815 ▼ net units absorbed over the past twelve months. This is down -6,648 ▼ units from the previous year's gain of 5,833 ▲ absorbed units.