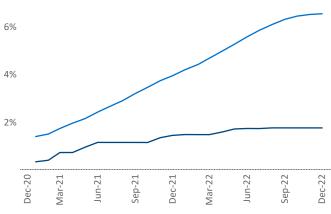

New lease asking **rents** are at \$1,659, up 2.6% ▲ from the previous year placing Baltimore at 114th overall in year-over-year rent growth.

Multifamily housing **demand** has been negative with -815 ▼ net units absorbed over the past twelve months. This is down -6,648 ▼ units from the previous year's gain of 5,833 ▲ absorbed units.