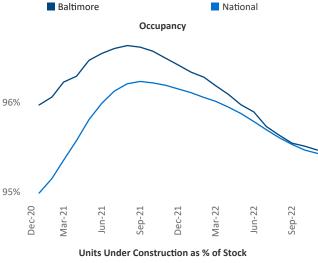

New lease asking **rents** are at \$1,659, up 2.6% ▲ from the previous year placing Baltimore at 114th overall in year-over-year rent growth.

Multifamily housing **demand** has been negative with -815 ▼ net units absorbed over the past twelve months. This is down -6,648 ▼ units from the previous year's gain of 5,833 ▲ absorbed units.

**Employment** in Baltimore has grown by **1.9%** ▲ over the past 12 months, while hourly wages have fallen by **-0.6%** ▼ YoY to \$33.35 according to the *Bureau of Labor Statistics*.