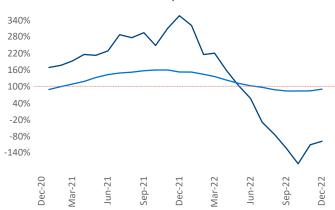

New lease asking **rents** are at \$1,659, up 2.6% ▲ from the previous year placing Baltimore at 114th overall in year-over-year rent growth.

Multifamily housing **demand** has been negative with -815 ▼ net units absorbed over the past twelve months. This is down -6,648 ▼ units from the previous year's gain of 5,833 ▲ absorbed units.