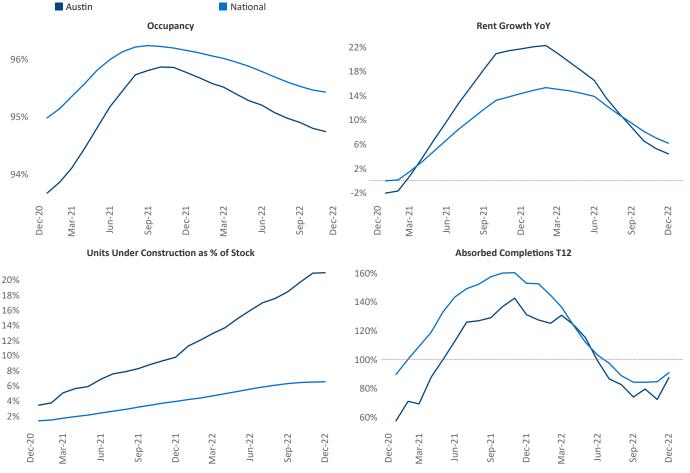

New lease asking **rents** are at \$1,766, up 4.4% ▲ from the previous year placing Austin at 106th overall in year-over-year rent growth.

Multifamily housing **demand** has been positive with **11,543** ▲ net units absorbed over the past twelve months. This is down **-5,194** ▼ units from the previous year's gain of **16,737** ▲ absorbed units.

Employment in Austin has grown by 4.3% ▲ over the past 12 months, while hourly wages have risen by 4.3% ▲ YoY to \$32.88 according to the *Bureau of Labor Statistics*.