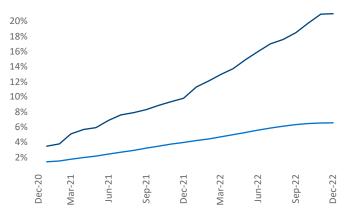

December 2022

Austin is the 14th largest multifamily market with 283,066 completed units and 155,905 units in development, 59,408 of which have already broken ground.

New lease asking **rents** are at **\$1,766**, up **4.4%** ▲ from the previous year placing Austin at **106th** overall in year-over-year rent growth.

Multifamily housing **demand** has been positive with **11,543**▲ net units absorbed over the past twelve months. This is down -**5,194** ▼ units from the previous year's gain of **16,737**▲ absorbed units.