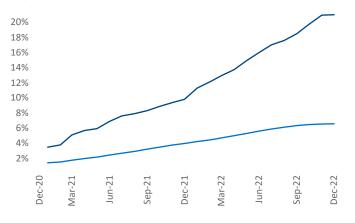

New lease asking **rents** are at **\$1,766**, up **4.4%** ▲ from the previous year placing Austin at **106th** overall in year-over-year rent growth.

Multifamily housing **demand** has been positive with **11,543**▲ net units absorbed over the past twelve months. This is down -**5,194**▼ units from the previous year's gain of **16,737**▲ absorbed units.