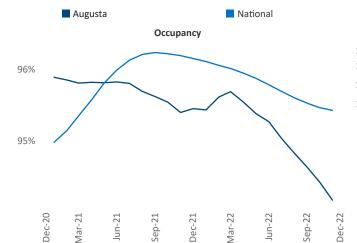

2%

Dec-20

Mar-21

Jun-21

Sep-21

Liliana Malai Senior PPC Specialist Liliana.Malai@yardi.com Augusta December 2022

Augusta is the 103rd largest multifamily market with 27,640 completed units and 7,474 units in development, 3,457 of which have already broken ground.

New lease asking **rents** are at **\$1,174**, up **6%** from the previous year placing Augusta at 85th overall in year-over-year rent growth.

Multifamily housing demand has been negative with -219 vet units absorbed over the past twelve months. This is down **-1,054** vinits from the previous year's gain of 835 A absorbed units.