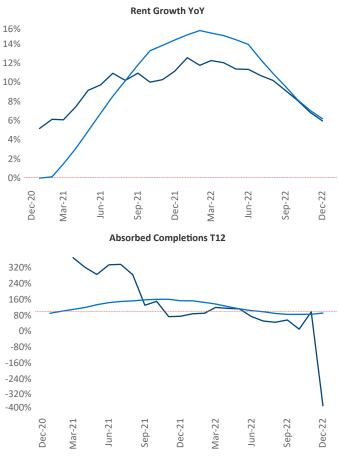

New lease asking **rents** are at **\$1,174**, up **6%** from the previous year placing Augusta at 85th overall in year-over-year rent growth.

Multifamily housing demand has been negative with -219 vet units absorbed over the past twelve months. This is down **-1,054** vinits from the previous year's gain of 835 A absorbed units.