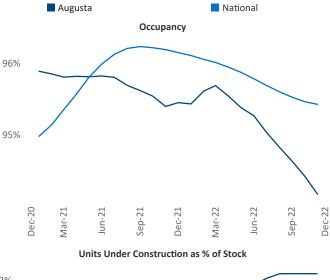

New lease asking **rents** are at \$1,174, up 6% ▲ from the previous year placing Augusta at 85th overall in year-over-year rent growth.

Multifamily housing **demand** has been negative with -219 ▼ net units absorbed over the past twelve months. This is down -1,054 ▼ units from the previous year's gain of 835 ▲ absorbed units.