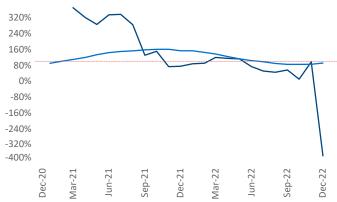

New lease asking **rents** are at \$1,174, up 6% ▲ from the previous year placing Augusta at 85th overall in year-over-year rent growth.

Multifamily housing **demand** has been negative with -219 ▼ net units absorbed over the past twelve months. This is down -1,054 ▼ units from the previous year's gain of 835 ▲ absorbed units.