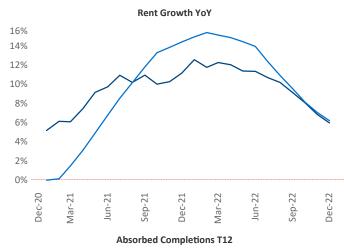

New lease asking **rents** are at \$1,174, up 6% ▲ from the previous year placing Augusta at 85th overall in year-over-year rent growth.

Multifamily housing **demand** has been negative with -219 ▼ net units absorbed over the past twelve months. This is down -1,054 ▼ units from the previous year's gain of 835 ▲ absorbed units.