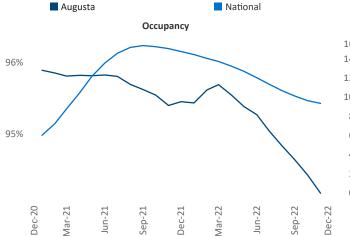

New lease asking **rents** are at **\$1,174**, up **6%**▲ from the previous year placing Augusta at **85th** overall in year-over-year rent growth.

Multifamily housing **demand** has been negative with -219 ▼ net units absorbed over the past twelve months. This is down -1,054 ▼ units from the previous year's gain of 835 ▲ absorbed units.