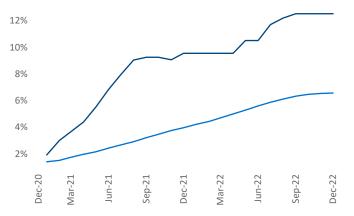

20

© 2023 Mapbox © OpenStreetMap

Contacts

Bambe

Hampton

Liliana Malai Senior PPC Specialist Liliana.Malai@yardi.com Augusta

December 2022

Augusta is the **103rd** largest multifamily market with **27,640** completed units and **7,474** units in development, **3,457** of which have already broken ground.

New lease asking **rents** are at **\$1,174**, up **6%**▲ from the previous year placing Augusta at **85th** overall in year-over-year rent growth.

Multifamily housing **demand** has been negative with -219 ▼ net units absorbed over the past twelve months. This is down -1,054 ▼ units from the previous year's gain of 835 ▲ absorbed units.