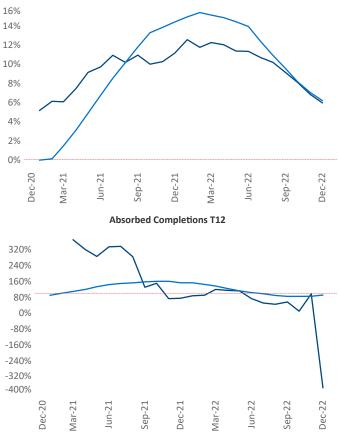

New lease asking **rents** are at **\$1,174**, up **6%**▲ from the previous year placing Augusta at **85th** overall in year-over-year rent growth.

Multifamily housing **demand** has been negative with -219 ▼ net units absorbed over the past twelve months. This is down -1,054 ▼ units from the previous year's gain of 835 ▲ absorbed units.