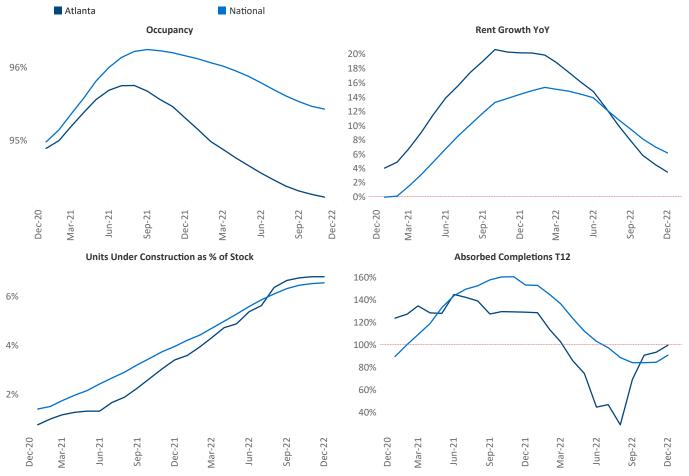

New lease asking **rents** are at \$1,712, up 3.5% ▲ from the previous year placing Atlanta at 112th overall in year-over-year rent growth.

Multifamily housing **demand** has been positive with **10,248** ▲ net units absorbed over the past twelve months. This is down **-7,349** ▼ units from the previous year's gain of **17,597** ▲ absorbed units.

**Employment** in Atlanta has grown by **4.4%** ▲ over the past 12 months, while hourly wages have risen by **4.9%** ▲ YoY to **\$32.95** according to the *Bureau of Labor Statistics*.