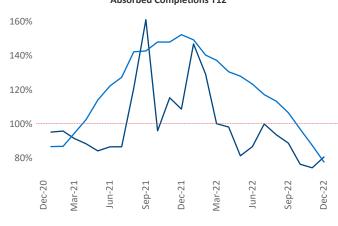

New lease asking **rents** are at \$1,529, up 7.4% ▲ from the previous year placing Athens at 56th overall in year-over-year rent growth.

Multifamily housing demand has been positive with **1,448** ▲ net units absorbed over the past twelve months. This is up 355 ▲ units from the previous year's gain of **1,093** ▲ absorbed units.