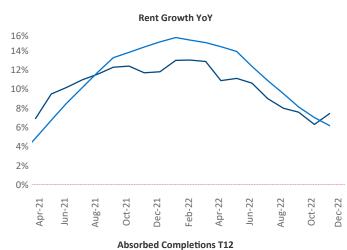

New lease asking **rents** are at \$1,529, up 7.4% ▲ from the previous year placing Athens at 56th overall in year-over-year rent growth.

Multifamily housing demand has been positive with **1,448** ▲ net units absorbed over the past twelve months. This is up 355 ▲ units from the previous year's gain of **1,093** ▲ absorbed units.