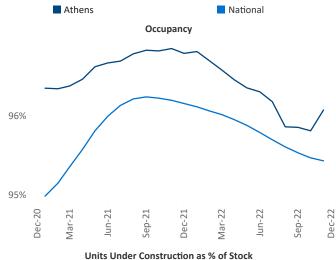

New lease asking **rents** are at \$1,529, up 7.4% ▲ from the previous year placing Athens at 56th overall in year-over-year rent growth.

Multifamily housing demand has been positive with **1,448** ▲ net units absorbed over the past twelve months. This is up 355 ▲ units from the previous year's gain of **1,093** ▲ absorbed units.