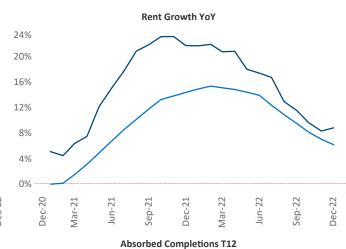

New lease asking **rents** are at \$1,677, up 8.8% ▲ from the previous year placing Asheville at 27th overall in year-over-year rent growth.

Multifamily housing **demand** has been positive with **778** ▲ net units absorbed over the past twelve months. This is down **-179** ▼ units from the previous year's gain of **957** ▲ absorbed units.