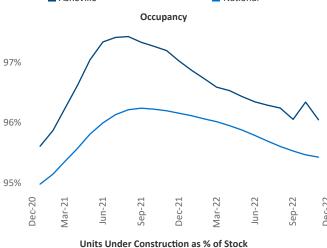

New lease asking **rents** are at \$1,677, up 8.8% ▲ from the previous year placing Asheville at 27th overall in year-over-year rent growth.

Multifamily housing **demand** has been positive with **778** ▲ net units absorbed over the past twelve months. This is down **-179** ▼ units from the previous year's gain of **957** ▲ absorbed units.