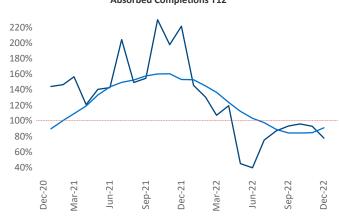

New lease asking **rents** are at \$1,677, up 8.8% ▲ from the previous year placing Asheville at 27th overall in year-over-year rent growth.

Multifamily housing **demand** has been positive with **778** ▲ net units absorbed over the past twelve months. This is down **-179** ▼ units from the previous year's gain of **957** ▲ absorbed units.