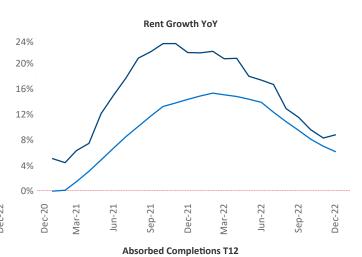

## Asheville

December 2022

**Asheville** is the **112th** largest multifamily market with **20,978** completed units and **12,478** units in development, **1,652** of which have already broken ground.

New lease asking **rents** are at **\$1,677**, up **8.8%** ★ from the previous year placing Asheville at **27th** overall in year-over-year rent growth.

Multifamily housing **demand** has been positive with **778** ▲ net units absorbed over the past twelve months. This is down **-179** ▼ units from the previous year's gain of **957** ▲ absorbed units.