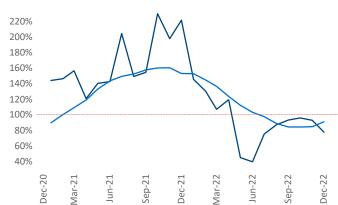

Multifamily housing **demand** has been positive with **778** ▲ net units absorbed over the past twelve months. This is down **-179** ▼ units from the previous year's gain of **957** ▲ absorbed units.