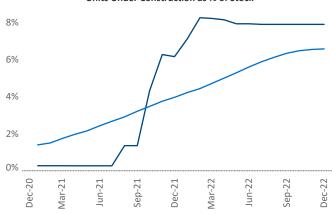

## Asheville

December 2022

**Asheville** is the **112th** largest multifamily market with **20,978** completed units and **12,478** units in development, **1,652** of which have already broken ground.

New lease asking **rents** are at **\$1,677**, up **8.8%** ★ from the previous year placing Asheville at **27th** overall in year-over-year rent growth.