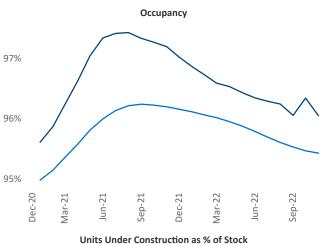

Multifamily housing **demand** has been positive with **778** ▲ net units absorbed over the past twelve months. This is down **-179** ▼ units from the previous year's gain of **957** ▲ absorbed units.