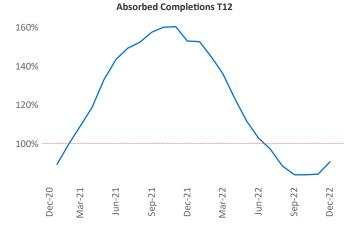

Multifamily housing **demand** has been negative with **-41** ▼ net units absorbed over the past twelve months. This is down **-117** ▼ units from the previous year's gain of **76** ▲ absorbed units.

**Employment** in Anchorage has grown by **4.7%** ▲ over the past 12 months, while hourly wages have risen by **9.1%** ▲ YoY to **\$32.84** according to the *Bureau of Labor Statistics*.