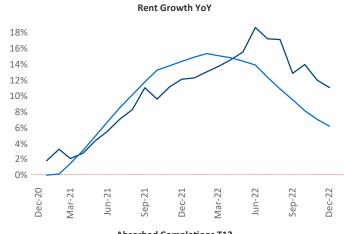

## Anchorage December 2022

**Anchorage** is the **120th** largest multifamily market with **8,344** completed units and **780** units in development, **0** of which have already broken ground.

New lease asking **rents** are at \$1,315, up 11.1% ▲ from the previous year placing Anchorage at 7th overall in year-over-year rent growth.