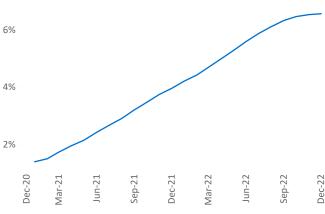

## Anchorage December 2022

**Anchorage** is the **120th** largest multifamily market with **8,344** completed units and **780** units in development, **0** of which have already broken ground.

New lease asking **rents** are at \$1,315, up 11.1% ▲ from the previous year placing Anchorage at 7th overall in year-over-year rent growth.