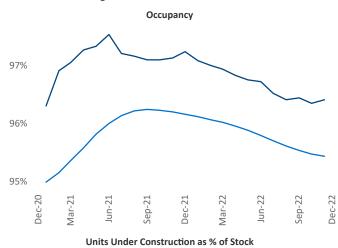

## Anchorage December 2022

**Anchorage** is the **120th** largest multifamily market with **8,344** completed units and **780** units in development, **0** of which have already broken ground.

New lease asking **rents** are at \$1,315, up 11.1% ▲ from the previous year placing Anchorage at 7th overall in year-over-year rent growth.

Multifamily housing **demand** has been negative with **-41** ▼ net units absorbed over the past twelve months. This is down **-117** ▼ units from the previous year's gain of **76** ▲ absorbed units.

**Employment** in Anchorage has grown by **4.7%** ▲ over the past 12 months, while hourly wages have risen by **9.1%** ▲ YoY to **\$32.84** according to the *Bureau of Labor Statistics*.