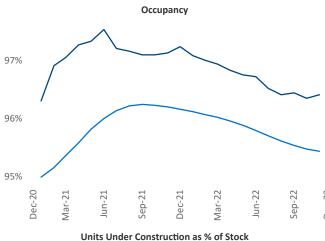

Multifamily housing **demand** has been negative with **-41** ▼ net units absorbed over the past twelve months. This is down **-117** ▼ units from the previous year's gain of **76** ▲ absorbed units.

**Employment** in Anchorage has grown by **4.7%** ▲ over the past 12 months, while hourly wages have risen by **9.1%** ▲ YoY to **\$32.84** according to the *Bureau of Labor Statistics*.