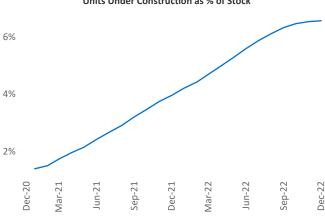

## Anchorage December 2022

**Anchorage** is the **120th** largest multifamily market with **8,344** completed units and **780** units in development, **0** of which have already broken ground.

New lease asking **rents** are at \$1,315, up 11.1% ▲ from the previous year placing Anchorage at 7th overall in year-over-year rent growth.