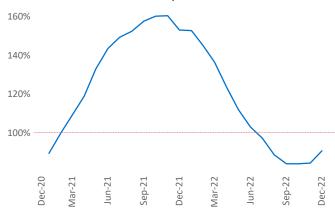

## Anchorage December 2022

**Anchorage** is the **120th** largest multifamily market with **8,344** completed units and **780** units in development, **0** of which have already broken ground.

New lease asking **rents** are at \$1,315, up 11.1% ▲ from the previous year placing Anchorage at 7th overall in year-over-year rent growth.

Multifamily housing **demand** has been negative with **-41** ▼ net units absorbed over the past twelve months. This is down **-117** ▼ units from the previous year's gain of **76** ▲ absorbed units.

**Employment** in Anchorage has grown by **4.7%** ▲ over the past 12 months, while hourly wages have risen by **9.1%** ▲ YoY to **\$32.84** according to the *Bureau of Labor Statistics*.