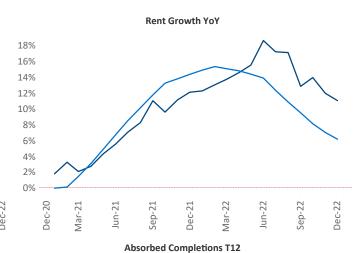

## Anchorage December 2022

**Anchorage** is the **120th** largest multifamily market with **8,344** completed units and **780** units in development, **0** of which have already broken ground.

New lease asking **rents** are at \$1,315, up 11.1% ▲ from the previous year placing Anchorage at 7th overall in year-over-year rent growth.