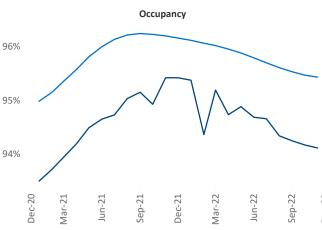

## December 2022

Amarillo is the 117th largest multifamily market with 15,136 completed units and 855 units in development, 367 of which have already broken ground.

New lease asking **rents** are at \$962, up 9.4% ▲ from the previous year placing Amarillo at **19th** overall in year-over-year rent growth.

Multifamily housing **demand** has been negative with -141 ▼ net units absorbed over the past twelve months. This is down -572 ▼ units from the previous year's gain of 431 ▲ absorbed units.

**Employment** in Amarillo has grown by **1.8%** ▲ over the past 12 months, while hourly wages have risen by **2.1%** ▲ YoY to **\$28.61** according to the *Bureau of Labor Statistics*.