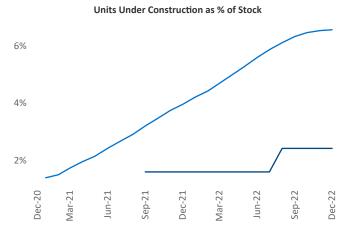

## December 2022

Amarillo is the 117th largest multifamily market with 15,136 completed units and 855 units in development, 367 of which have already broken ground.

New lease asking **rents** are at \$962, up 9.4% ▲ from the previous year placing Amarillo at **19th** overall in year-over-year rent growth.

Multifamily housing **demand** has been negative with -141 ▼ net units absorbed over the past twelve months. This is down -572 ▼ units from the previous year's gain of 431 ▲ absorbed units.

**Employment** in Amarillo has grown by **1.8%** ▲ over the past 12 months, while hourly wages have risen by **2.1%** ▲ YoY to **\$28.61** according to the *Bureau of Labor Statistics*.