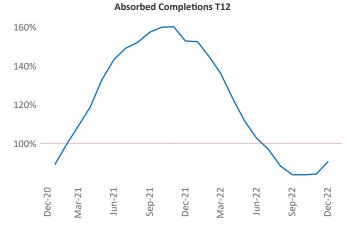

Multifamily housing **demand** has been negative with -141 ▼ net units absorbed over the past twelve months. This is down -572 ▼ units from the previous year's gain of 431 ▲ absorbed units.

**Employment** in Amarillo has grown by **1.8%** ▲ over the past 12 months, while hourly wages have risen by **2.1%** ▲ YoY to **\$28.61** according to the *Bureau of Labor Statistics*.