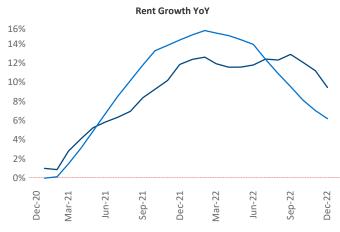

## December 2022

Amarillo is the 117th largest multifamily market with 15,136 completed units and 855 units in development, 367 of which have already broken ground.

New lease asking **rents** are at \$962, up 9.4% ▲ from the previous year placing Amarillo at **19th** overall in year-over-year rent growth.