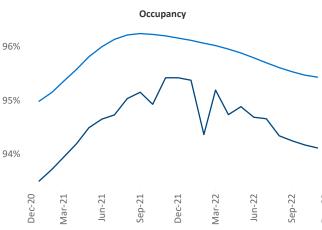

Multifamily housing **demand** has been negative with -141 ▼ net units absorbed over the past twelve months. This is down -572 ▼ units from the previous year's gain of 431 ▲ absorbed units.

**Employment** in Amarillo has grown by **1.8%** ▲ over the past 12 months, while hourly wages have risen by **2.1%** ▲ YoY to **\$28.61** according to the *Bureau of Labor Statistics*.