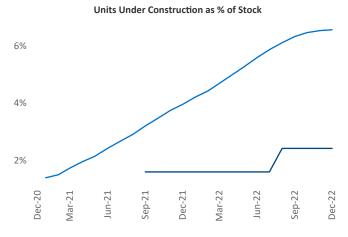

## December 2022

Amarillo is the 117th largest multifamily market with 15,136 completed units and 855 units in development, 367 of which have already broken ground.

New lease asking **rents** are at \$962, up 9.4% ▲ from the previous year placing Amarillo at **19th** overall in year-over-year rent growth.