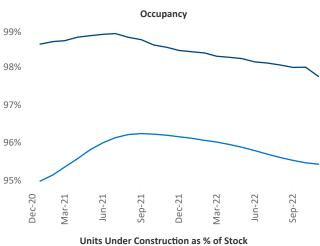

New lease asking **rents** are at \$1,587, up 9.4% ▲ from the previous year placing Allentown-Bethlehem at 18th overall in year-over-year rent growth.

Multifamily housing **demand** has been negative with -383 ▼ net units absorbed over the past twelve months. This is down -986 ▼ units from the previous year's gain of 603 ▲ absorbed units.