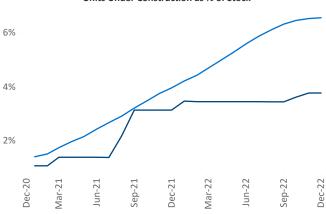

## Allentown-Bethlehem December 2022

**Allentown-Bethlehem** is the **96th** largest multifamily market with **32,678** completed units and **8,712** units in development, **1,231** of which have already broken ground.