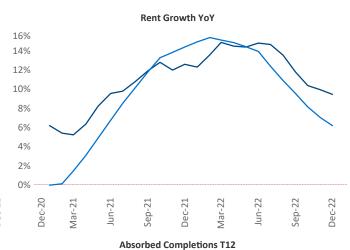

New lease asking **rents** are at \$1,587, up 9.4% ▲ from the previous year placing Allentown-Bethlehem at 18th overall in year-over-year rent growth.

Multifamily housing **demand** has been negative with -383 ▼ net units absorbed over the past twelve months. This is down -986 ▼ units from the previous year's gain of 603 ▲ absorbed units.