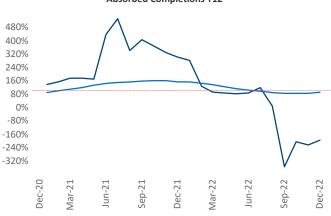

New lease asking **rents** are at \$1,587, up 9.4% ▲ from the previous year placing Allentown-Bethlehem at 18th overall in year-over-year rent growth.

Multifamily housing **demand** has been negative with -383 ▼ net units absorbed over the past twelve months. This is down -986 ▼ units from the previous year's gain of 603 ▲ absorbed units.