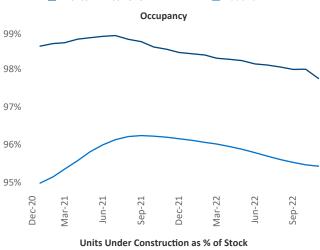

## Allentown-Bethlehem December 2022

Allentown-Bethlehem is the 96th largest multifamily market with 32,678 completed units and 8,712 units in development, 1,231 of which have already broken ground.

New lease asking **rents** are at \$1,587, up 9.4% ▲ from the previous year placing Allentown-Bethlehem at 18th overall in year-over-year rent growth.

Multifamily housing **demand** has been negative with -383 ▼ net units absorbed over the past twelve months. This is down -986 ▼ units from the previous year's gain of 603 ▲ absorbed units.

**Employment** in Allentown-Bethlehem has grown by **2.8%** ▲ over the past 12 months, while hourly wages have risen by **3.7%** ▲ YoY to **\$28.81** according to the *Bureau of Labor Statistics*.