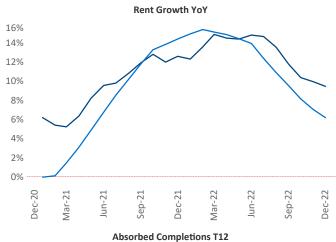

## Allentown-Bethlehem December 2022

Allentown-Bethlehem is the 96th largest multifamily market with 32,678 completed units and 8,712 units in development, 1,231 of which have already broken ground.

New lease asking **rents** are at \$1,587, up 9.4% ▲ from the previous year placing Allentown-Bethlehem at 18th overall in year-over-year rent growth.

Multifamily housing **demand** has been negative with -383 ▼ net units absorbed over the past twelve months. This is down -986 ▼ units from the previous year's gain of 603 ▲ absorbed units.

**Employment** in Allentown-Bethlehem has grown by **2.8%** ▲ over the past 12 months, while hourly wages have risen by **3.7%** ▲ YoY to **\$28.81** according to the *Bureau of Labor Statistics*.