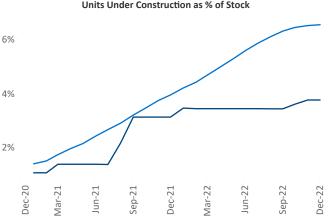

## Allentown-Bethlehem December 2022

Allentown-Bethlehem is the 96th largest multifamily market with 32,678 completed units and 8,712 units in development, 1,231 of which have already broken ground.

New lease asking **rents** are at \$1,587, up 9.4% ▲ from the previous year placing Allentown-Bethlehem at 18th overall in year-over-year rent growth.

Multifamily housing **demand** has been negative with -383 ▼ net units absorbed over the past twelve months. This is down -986 ▼ units from the previous year's gain of 603 ▲ absorbed units.

**Employment** in Allentown-Bethlehem has grown by **2.8%** ▲ over the past 12 months, while hourly wages have risen by **3.7%** ▲ YoY to **\$28.81** according to the *Bureau of Labor Statistics*.