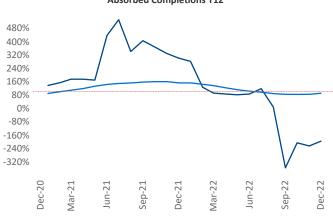

Multifamily housing **demand** has been negative with -383 ▼ net units absorbed over the past twelve months. This is down -986 ▼ units from the previous year's gain of 603 ▲ absorbed units.

**Employment** in Allentown-Bethlehem has grown by **2.8%** ▲ over the past 12 months, while hourly wages have risen by **3.7%** ▲ YoY to **\$28.81** according to the *Bureau of Labor Statistics*.