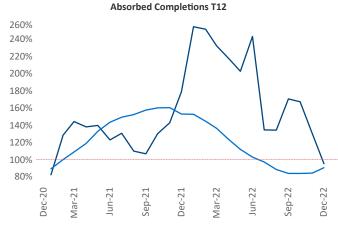

New lease asking **rents** are at \$1,314, up 10.6% ▲ from the previous year placing Albuquerque at 9th overall in year-over-year rent growth.

Multifamily housing **demand** has been positive with **172** ▲ net units absorbed over the past twelve months. This is down **-967** ▼ units from the previous year's gain of **1,139** ▲ absorbed units.