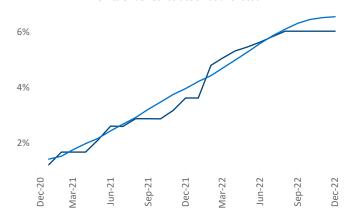

## Albuquerque December 2022

**Albuquerque** is the **68th** largest multifamily market with **55,893** completed units and **11,837** units in development, **3,373** of which have already broken ground.