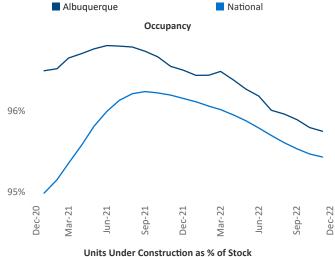

New lease asking **rents** are at \$1,314, up 10.6% ▲ from the previous year placing Albuquerque at 9th overall in year-over-year rent growth.

Multifamily housing **demand** has been positive with **172** ▲ net units absorbed over the past twelve months. This is down **-967** ▼ units from the previous year's gain of **1,139** ▲ absorbed units.