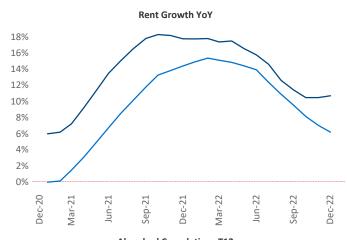

New lease asking **rents** are at \$1,314, up 10.6% ▲ from the previous year placing Albuquerque at 9th overall in year-over-year rent growth.

Multifamily housing **demand** has been positive with **172** ▲ net units absorbed over the past twelve months. This is down **-967** ▼ units from the previous year's gain of **1,139** ▲ absorbed units.