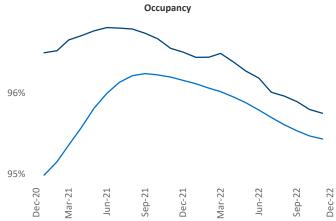

New lease asking **rents** are at **\$1,314**, up **10.6%** ▲ from the previous year placing Albuquerque at **9th** overall in year-over-year rent growth.

Multifamily housing **demand** has been positive with **172** ▲ net units absorbed over the past twelve months. This is down **-967** ▼ units from the previous year's gain of **1,139** ▲ absorbed units.