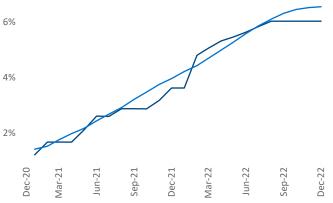

## Yardi Matrix

Jeff Adler Vice President

Liliana Malai Senior PPC Specialist Liliana.Malai@yardi.com Albuquerque December 2022

Albuquerque is the 68th largest multifamily market with 55,893 completed units and 11,837 units in development, 3,373 of which have already broken ground.