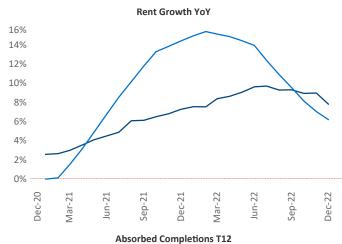

## December 2022

**Albany** is the **67th** largest multifamily market with **57,954** completed units and **17,305** units in development, **2,243** of which have already broken ground.

New lease asking **rents** are at \$1,465, up 7.7% ▲ from the previous year placing Albany at 48th overall in year-over-year rent growth.

Multifamily housing **demand** has been positive with **859** ▲ net units absorbed over the past twelve months. This is down -873 ▼ units from the previous year's gain of **1,732** ▲ absorbed units.

**Employment** in Albany has grown by **2.0%** ▲ over the past 12 months, while hourly wages have fallen by **-0.7%** ▼ YoY to **\$33.50** according to the *Bureau of Labor Statistics*.