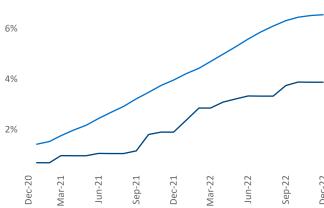

## December 2022

**Albany** is the **67th** largest multifamily market with **57,954** completed units and **17,305** units in development, **2,243** of which have already broken ground.

New lease asking **rents** are at \$1,465, up 7.7% ▲ from the previous year placing Albany at 48th overall in year-over-year rent growth.

Multifamily housing **demand** has been positive with **859** ▲ net units absorbed over the past twelve months. This is down -873 ▼ units from the previous year's gain of **1,732** ▲ absorbed units.

**Employment** in Albany has grown by **2.0%** ▲ over the past 12 months, while hourly wages have fallen by **-0.7%** ▼ YoY to **\$33.50** according to the *Bureau of Labor Statistics*.