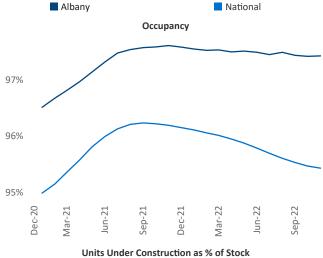

## December 2022

**Albany** is the **67th** largest multifamily market with **57,954** completed units and **17,305** units in development, **2,243** of which have already broken ground.

New lease asking **rents** are at \$1,465, up 7.7% ▲ from the previous year placing Albany at 48th overall in year-over-year rent growth.

Multifamily housing **demand** has been positive with **859** ▲ net units absorbed over the past twelve months. This is down -873 ▼ units from the previous year's gain of **1,732** ▲ absorbed units.

**Employment** in Albany has grown by **2.0%** ▲ over the past 12 months, while hourly wages have fallen by **-0.7%** ▼ YoY to **\$33.50** according to the *Bureau of Labor Statistics*.