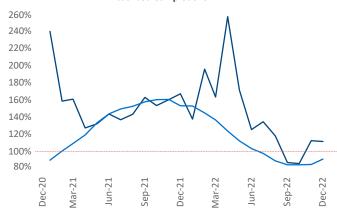

## December 2022

**Albany** is the **67th** largest multifamily market with **57,954** completed units and **17,305** units in development, **2,243** of which have already broken ground.

New lease asking **rents** are at \$1,465, up 7.7% ▲ from the previous year placing Albany at 48th overall in year-over-year rent growth.

Multifamily housing **demand** has been positive with **859** ▲ net units absorbed over the past twelve months. This is down -873 ▼ units from the previous year's gain of **1,732** ▲ absorbed units.

**Employment** in Albany has grown by **2.0%** ▲ over the past 12 months, while hourly wages have fallen by **-0.7%** ▼ YoY to **\$33.50** according to the *Bureau of Labor Statistics*.