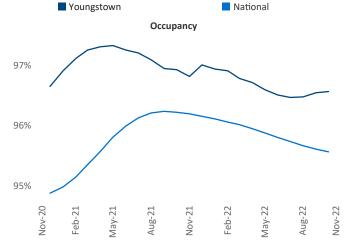

Multifamily housing **demand** has been positive with  $134 \blacktriangle$  net units absorbed over the past twelve months. This is up **73**  $\blacktriangle$  units from the previous year's gain of **61**  $\blacktriangle$  absorbed units.