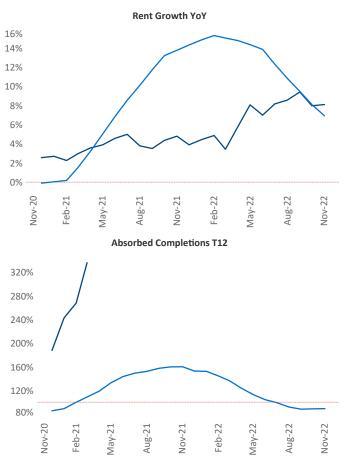

## Youngstown November 2022

Youngstown is the **113th** largest multifamily market with **19,083** completed units and **72** units in development, **0** of which have already broken ground.

New lease asking **rents** are at **\$797**, up **8.0%** ▲ from the previous year placing Youngstown at **55th** overall in year-over-year rent growth.

Multifamily housing **demand** has been positive with  $134 \blacktriangle$  net units absorbed over the past twelve months. This is up **73**  $\blacktriangle$  units from the previous year's gain of **61**  $\blacktriangle$  absorbed units.