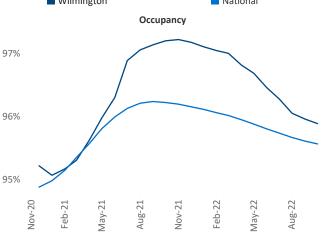

New lease asking **rents** are at \$1,618, up 12.1% ▲ from the previous year placing Wilmington at 6th overall in year-over-year rent growth.

Multifamily housing **demand** has been negative with -891 ▼ net units absorbed over the past twelve months. This is down -2,951 ▼ units from the previous year's gain of 2,060 ▲ absorbed units.