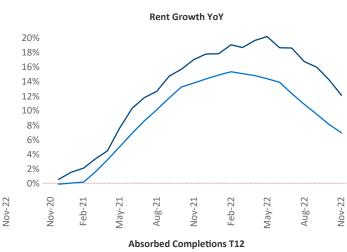

New lease asking **rents** are at \$1,618, up 12.1% ▲ from the previous year placing Wilmington at 6th overall in year-over-year rent growth.

Multifamily housing **demand** has been negative with -891 ▼ net units absorbed over the past twelve months. This is down -2,951 ▼ units from the previous year's gain of 2,060 ▲ absorbed units.