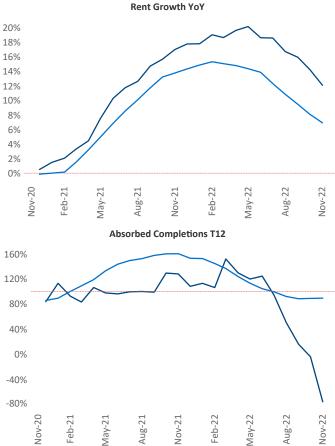

New lease asking **rents** are at **\$1,618**, up **12.1%** ▲ from the previous year placing Wilmington at **6th** overall in year-over-year rent growth.

Multifamily housing **demand** has been negative with -891 ▼ net units absorbed over the past twelve months. This is down -2,951 ▼ units from the previous year's gain of 2,060 ▲ absorbed units.