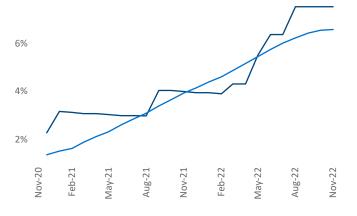

New lease asking **rents** are at **\$1,618**, up **12.1%** ▲ from the previous year placing Wilmington at **6th** overall in year-over-year rent growth.

Multifamily housing **demand** has been negative with -891 ▼ net units absorbed over the past twelve months. This is down -2,951 ▼ units from the previous year's gain of 2,060 ▲ absorbed units.