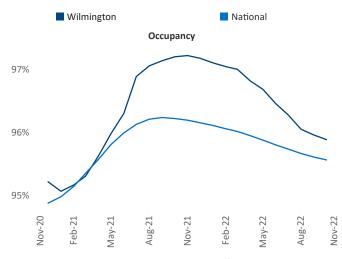

acts

Jeff Adler Vice President Jeff.Adler@yardi.com

40

Wilmington

South

Jackso





Wilmington is the **110th** largest multifamily market with **23,983** completed units and **18,005** units in development, **1,806** of which have already broken ground.

New lease asking **rents** are at **\$1,618**, up **12.1%** ▲ from the previous year placing Wilmington at **6th** overall in year-over-year rent growth.

Multifamily housing **demand** has been negative with -891 ▼ net units absorbed over the past twelve months. This is down -2,951 ▼ units from the previous year's gain of 2,060 ▲ absorbed units.

**Employment** in Wilmington has grown by **3.4%** A over the past 12 months, while hourly wages have risen by **8.2%** A YoY to **\$29.13** according to the *Bureau of Labor Statistics*.



Shallotte







## DISCLAIMER

ALTHOUGH EVERY EFFORT IS MADE TO ENSURE THE ACCURACY, TIMELINESS AND COMPLETENESS OF THE INFORMATION PROVIDED IN THIS PUBLICATION, THE INFORMATION IS PROVIDED "AS IS" AND YARDI MATRIX DOES NOT GUARANTEE, WARRANT, REPRESENT OR UNDERTAKE THAT THE INFORMATION PROVIDED IS CORRECT, ACCURATE, CURRENT OR COMPLETE. YARDI MATRIX IS NOT LIABLE FOR ANY LOSS, CLAIM, OR DEMAND ARISING DIRECTLY OR INDIRECTLY FROM ANY USE OR RELIANCE UPON THE INFORMATION CONTAINED HEREIN.

## **COPYRIGHT NOTICE**

This document, publication and/or presentation (collectively, 'document') is protected by copyright, trademark and other intellectual property laws. Use of this document is subject to the terms and conditions of Yardi Systems, Inc. dba Yardi Matrix's Terms of Use <a href="http: