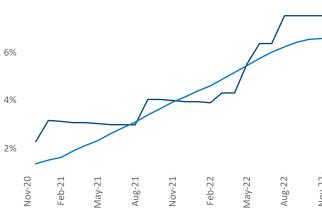

## Wilmington November 2022

**Wilmington** is the **110th** largest multifamily market with **23,983** completed units and **18,005** units in development, **1,806** of which have already broken ground.