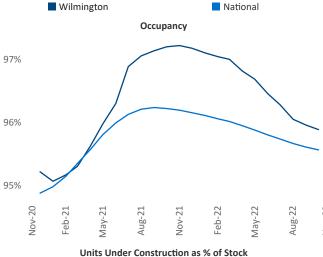

New lease asking **rents** are at \$1,618, up 12.1% ▲ from the previous year placing Wilmington at 6th overall in year-over-year rent growth.

Multifamily housing **demand** has been negative with -891 ▼ net units absorbed over the past twelve months. This is down -2,951 ▼ units from the previous year's gain of 2,060 ▲ absorbed units.