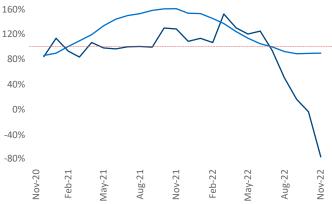

New lease asking **rents** are at \$1,618, up 12.1% ▲ from the previous year placing Wilmington at 6th overall in year-over-year rent growth.

Multifamily housing **demand** has been negative with -891 ▼ net units absorbed over the past twelve months. This is down -2,951 ▼ units from the previous year's gain of 2,060 ▲ absorbed units.