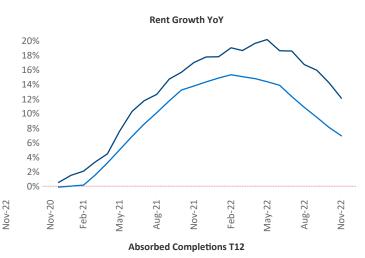

New lease asking **rents** are at \$1,618, up 12.1% ▲ from the previous year placing Wilmington at 6th overall in year-over-year rent growth.

Multifamily housing **demand** has been negative with -891 ▼ net units absorbed over the past twelve months. This is down -2,951 ▼ units from the previous year's gain of 2,060 ▲ absorbed units.