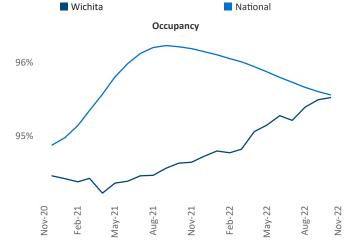

New lease asking **rents** are at **\$820**, up **8.5%** ▲ from the previous year placing Wichita at **46th** overall in year-over-year rent growth.

Multifamily housing **demand** has been positive with **444** ▲ net units absorbed over the past twelve months. This is up **44** ▲ units from the previous year's gain of **400** ▲ absorbed units.