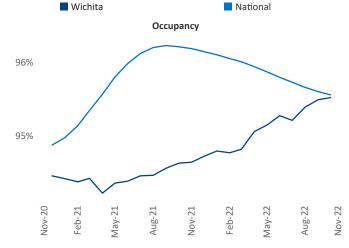

## Contacts

Jeff Adler Vice President Jeff.Adler@yardi.com









Liliana Malai Senior PPC Specialist <u>Liliana.Malai@yardi.com</u> Wichita

November 2022

Wichita is the 93rd largest multifamily market with 34,774 completed units and 5,559 units in development, 1,711 of which have already broken ground.

New lease asking **rents** are at **\$820**, up **8.5%** ▲ from the previous year placing Wichita at **46th** overall in year-over-year rent growth.

Multifamily housing **demand** has been positive with **444** ▲ net units absorbed over the past twelve months. This is up **44** ▲ units from the previous year's gain of **400** ▲ absorbed units.

**Employment** in Wichita has grown by **2.2%** ▲ over the past 12 months, while hourly wages have risen by **6.8%** ▲ YoY to **\$26.85** according to the *Bureau of Labor Statistics*.



## DISCLAIMER

A