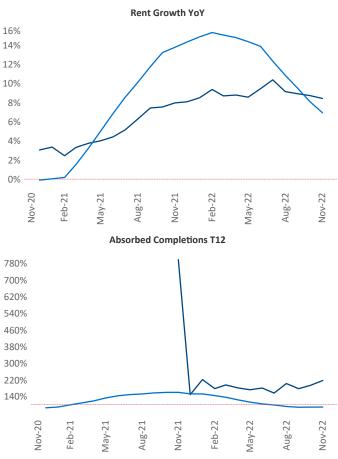

New lease asking **rents** are at **\$820**, up **8.5%** ▲ from the previous year placing Wichita at **46th** overall in year-over-year rent growth.

Multifamily housing **demand** has been positive with **444** ▲ net units absorbed over the past twelve months. This is up **44** ▲ units from the previous year's gain of **400** ▲ absorbed units.