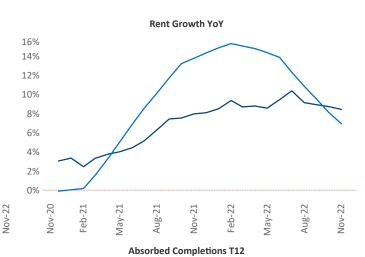

## Wichita

November 2022

Wichita is the 93rd largest multifamily market with 34,774 completed units and 5,559 units in development, 1,711 of which have already broken ground.

New lease asking **rents** are at **\$820**, up **8.5%** ▲ from the previous year placing Wichita at **46th** overall in year-over-year rent growth.

Multifamily housing **demand** has been positive with **444** ▲ net units absorbed over the past twelve months. This is up **44** ▲ units from the previous year's gain of **400** ▲ absorbed units.

Employment in Wichita has grown by 2.2% ▲ over the past 12 months, while hourly wages have risen by 6.8% ▲ YoY to \$26.85 according to the *Bureau of Labor Statistics*.