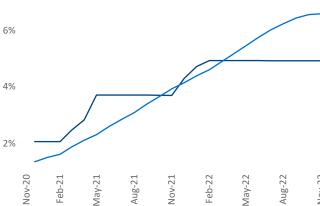

## Wichita

November 2022

Wichita is the 93rd largest multifamily market with 34,774 completed units and 5,559 units in development, 1,711 of which have already broken ground.

New lease asking **rents** are at **\$820**, up **8.5%** ▲ from the previous year placing Wichita at **46th** overall in year-over-year rent growth.