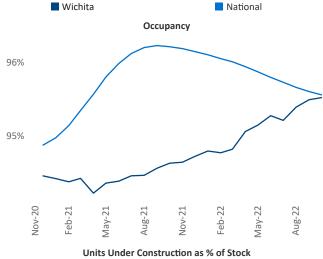

## Wichita

November 2022

Wichita is the 93rd largest multifamily market with 34,774 completed units and 5,559 units in development, 1,711 of which have already broken ground.

New lease asking **rents** are at **\$820**, up **8.5%** ▲ from the previous year placing Wichita at **46th** overall in year-over-year rent growth.