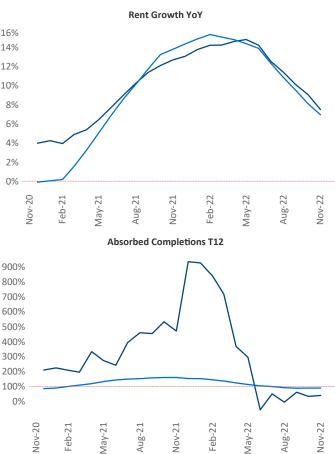

New lease asking **rents** are at **\$944**, up **7.5%** ▲ from the previous year placing Tulsa at **61st** overall in year-over-year rent growth.

Multifamily housing **demand** has been positive with **256**  $\blacktriangle$  net units absorbed over the past twelve months. This is down -465  $\checkmark$  units from the previous year's gain of **721**  $\blacktriangle$  absorbed units.