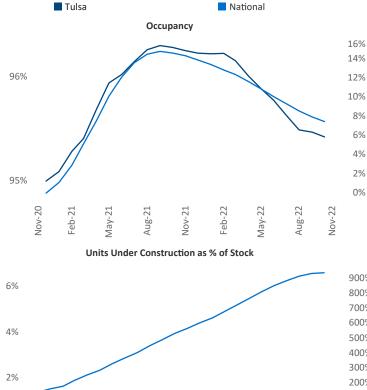

New lease asking **rents** are at **\$944**, up **7.5%** ▲ from the previous year placing Tulsa at **61st** overall in year-over-year rent growth.

Multifamily housing **demand** has been positive with **256**  $\blacktriangle$  net units absorbed over the past twelve months. This is down -465  $\checkmark$  units from the previous year's gain of **721**  $\blacktriangle$  absorbed units.