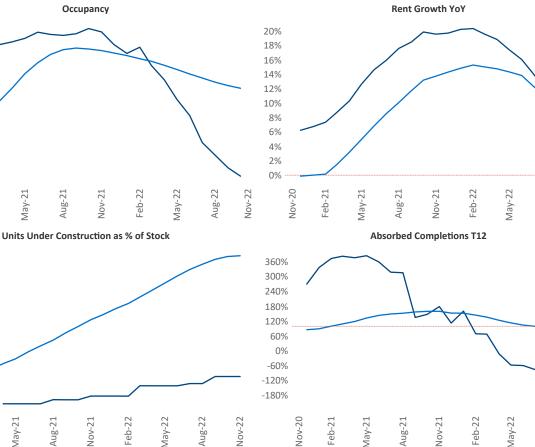

New lease asking **rents** are at **\$1,264**, up **6.9%** from the previous year placing Tucson at 80th overall in year-over-year rent growth.

Multifamily housing demand has been negative with -1,154 **v** net units absorbed over the past twelve months. This is down -2,106 ▼ units from the previous year's gain of 952 A absorbed units.

**Employment** in Tucson has grown by **2.5% •** over the past 12 months, while hourly wages have risen by 2.5% A YoY to \$27.88 according to the Bureau of Labor Statistics.

Nov-22

Aug-22

Aug-22

Nov-22

Eloy Oro Valley Ajo Tucson Be Sierra Heroica oint Nogales 2 Car © 2022 Mapbox © OpenStreetMap National Tucson