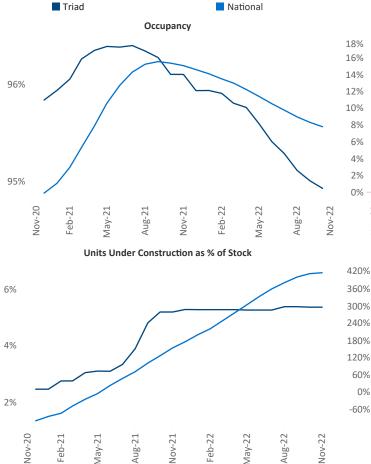

## Liliana Malai Senior PPC Specialist Liliana.Malai@yardi.com

Triad

November 2022

**Triad** is the **50th** largest multifamily market with **90,964** completed units and **21,529** units in development, **4,881** of which have already broken ground.

New lease asking **rents** are at **\$1,237**, up **9.8%** from the previous year placing Triad at **23rd** overall in year-over-year rent growth.

Multifamily housing **demand** has been negative with -138 ▼ net units absorbed over the past twelve months. This is down -2,132 ▼ units from the previous year's gain of 1,994 ▲ absorbed units.