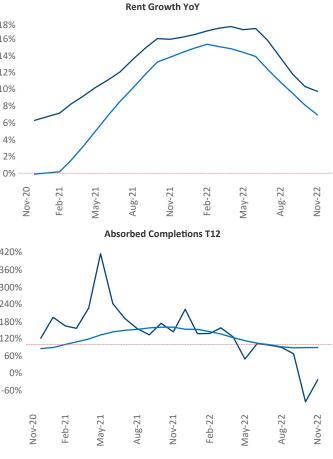

New lease asking **rents** are at **\$1,237**, up **9.8%** from the previous year placing Triad at **23rd** overall in year-over-year rent growth.

Multifamily housing **demand** has been negative with -138 ▼ net units absorbed over the past twelve months. This is down -2,132 ▼ units from the previous year's gain of 1,994 ▲ absorbed units.