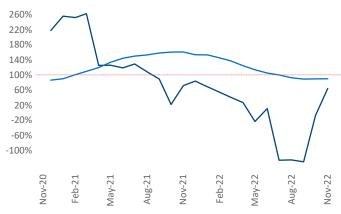

New lease asking **rents** are at **\$1,307**, up **6.2%** ▲ from the previous year placing Tri-Cities at **92nd** overall in year-over-year rent growth.

Multifamily housing **demand** has been positive with **412** ▲ net units absorbed over the past twelve months. This is up **250** ▲ units from the previous year's gain of **162** ▲ absorbed units.