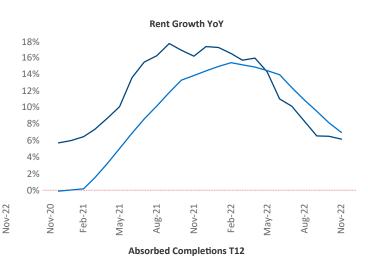

New lease asking **rents** are at **\$1,307**, up **6.2%** ▲ from the previous year placing Tri-Cities at **92nd** overall in year-over-year rent growth.

Multifamily housing **demand** has been positive with **412** ▲ net units absorbed over the past twelve months. This is up **250** ▲ units from the previous year's gain of **162** ▲ absorbed units.