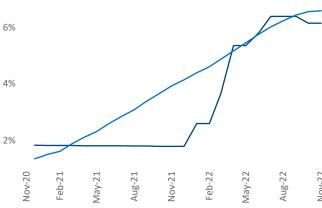

Contacts

Jeff Adler Vice President Jeff.Adler@yardi.com Liliana Malai Senior PPC Specialist <u>Liliana.Malai@yardi.com</u> Tri-Cities

November 2022

**Tri-Cities** is the **114th** largest multifamily market with **17,082** completed units and **3,457** units in development, **1,049** of which have already broken ground.