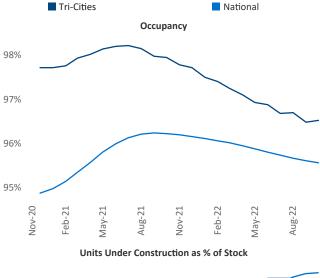

New lease asking **rents** are at **\$1,307**, up **6.2%** ▲ from the previous year placing Tri-Cities at **92nd** overall in year-over-year rent growth.

Multifamily housing **demand** has been positive with **412** ▲ net units absorbed over the past twelve months. This is up **250** ▲ units from the previous year's gain of **162** ▲ absorbed units.